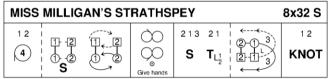

## Tuesday 11 July 2023 Frank Thomson/June Templeman

Diagrams created by Keith Rose, of the Bedford Scottish Dance Group



Pat Kent, Dancing Through Nova Scotia, Book 1 & Spark O' Water



Sam Firth, SDA 77

3C/4C longwise set



RSCDS, 1973, RSCDS Leaflet 20, RSCDS Thirty Popular Dances Vol 2

3C/4C longwise set.



Lily Davison, 1998, RSCDS Book 44.7

3C/4C longwise set



John Drewry, 1989, Donside Book, RSCDS Thirty Popular Dances Vol 2

4C/4C square set

| THE PAISLEY | 3 Cpl set. 2C st | 3x32 S |      |           |
|-------------|------------------|--------|------|-----------|
| TL 2×3      | 1 2 3            | 1 2x   | 1 2x | 1x 3      |
| R           | CHAIN            |        | RL   | RL        |
| U 2×3)      | 1 2 3            |        | į    | to 2 3x 1 |

Derek Haynes, Carnforth Collection 6, RSCDS Graded Book 3.5

3C/3C longwise set.



Terry Blackburn, 2000



John Drewry, 1981, Deeside Book 2

4C/4C longwise se

| FAREWELL TO BALFOUR ROAD |                               |               |