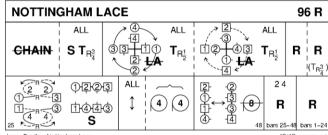

Andrew Buxton, 2015, RSCDS Book 52.7

5C/5C longwise set

Brian Charlton, 2001, RSCDS Book 45.8

3C/4C longwise set

Jenny Bradley, Nottingham Lace

4C/4C square set

Romaine Butterfield, RSCDS Book 46.6

3C/4C longwise set