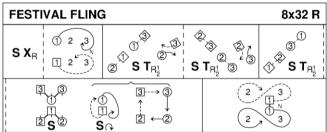

## Tuesday 11 July 2023 Frank Thomson/June Templeman

Diagrams created by Keith Rose, of the Bedford Scottish Dance Group



Pat Kent, Dancing Through Nova Scotia, Book 1 & Spark O' Water



Sam Firth, SDA 77

3C/4C longwise set



RSCDS, 1973, RSCDS Leaflet 20, RSCDS Thirty Popular Dances Vol 2

3C/4C longwise set.



Lily Davison, 1998, RSCDS Book 44.7

3C/4C longwise set



John Drewry, 1989, Donside Book, RSCDS Thirty Popular Dances Vol 2

4C/4C square set

| THE PAISLEY | 3 Cpl set. 2C st | 3x32 S |      |           |
|-------------|------------------|--------|------|-----------|
| TL 2×3      | 1 2 3            | 1 2x   | 1 2x | 1x 3      |
| R           | CHAIN            |        | RL   | RL        |
| U 2×3)      | 1 2 3            |        | į    | to 2 3x 1 |

Derek Haynes, Carnforth Collection 6, RSCDS Graded Book 3.5

3C/3C longwise set.



Terry Blackburn, 2000



John Drewry, 1981, Deeside Book 2

4C/4C longwise se

| FAREWELL TO BALFOUR ROAD |                               |               |          |    |     |  |  |  |
|--------------------------|-------------------------------|------