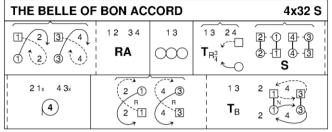

Derek Haynes, Carnforth Collection 6, RSCDS Graded Book 3.5

3C/3C longwise set.

Terry Blackburn, 2000

John Drewry, 1981, Deeside Book 2

4C/4C longwise se

| FAREWELL TO BALFOUR ROAD |                               |               |          |    |     |  |  |  |
|--------------------------|-------------------------------|---------------|----------|----|-----|--|--|--|
|                          | 5 couples, 2C start on bar 17 |               |          |    |     |  |  |  |
| 1 2                      | 12                            | 1 3           | 145      |    | 1x  |  |  |  |
| 4                        | S                             | ¦ S           | $\infty$ | s× | S.∀ |  |  |  |
|                          | &<br>LINK                     | ı &<br>  LINK | •        | R  |     |  |  |  |