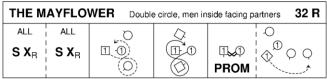

## Tuesday 11 July 2023 Frank Thomson/June Templeman

Diagrams created by Keith Rose, of the Bedford Scottish Dance Group



Pat Kent, Dancing Through Nova Scotia, Book 1 & Spark O' Water



Sam Firth, SDA 77

3C/4C longwise set



RSCDS, 1973, RSCDS Leaflet 20, RSCDS Thirty Popular Dances Vol 2

3C/4C longwise set.



Lily Davison, 1998, RSCDS Book 44.7

3C/4C longwise set



John Drewry, 1989, Donside Book, RSCDS Thirty Popular Dances Vol 2

4C/4C square set

| THE PAISLEY | 3 Cpl set. 2C st | 3x32 S |      |           |
|-------------|------------------|--------|------|-----------|
| TL 2×3      | 1 2 3            | 1 2x   | 1 2x | 1x 3      |
| R           | CHAIN            |        | RL   | RL        |
| U 2×3)      | 1 2 3            |        | į    | to 2 3x 1 |

Derek Haynes, Carnforth Collection 6, RSCDS Graded Book 3.5

3C/3C longwise set.



Terry Blackburn, 2000



John Drewry, 1981, Deeside Book