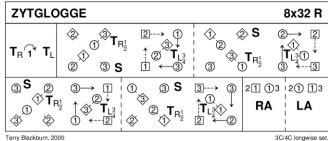

Derek Haynes, Carnforth Collection 6, RSCDS Graded Book 3.5

3C/3C longwise set.

Terry Blackburn, 2000

John Drewry, 1981, Deeside Book 2

4C/4C longwise se

| FAREWELL TO BALFOUR ROAD |                               |               |          |    |     |  |  |  |
|--------------------------|-------------------------------|---------------|----------|----|-----|--|--|--|
|                          | 5 couples, 2C start on bar 17 |               |          |    |     |  |  |  |
| 1 2                      | 12                            | 1 3           | 145      |    | 1x  |  |  |  |
| 4                        | S                             | ¦ S           | $\infty$ | s× | S.∀ |  |  |  |
|                          | &<br>LINK                     | ı &<br>  LINK | •        | R  |     |  |  |  |