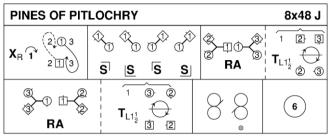

## Tuesday 11 July 2023 Frank Thomson/June Templeman

Diagrams created by Keith Rose, of the Bedford Scottish Dance Group



Pat Kent, Dancing Through Nova Scotia, Book 1 & Spark O' Water



Sam Firth, SDA 77

3C/4C longwise set



RSCDS, 1973, RSCDS Leaflet 20, RSCDS Thirty Popular Dances Vol 2

3C/4C longwise set.



Lily Davison, 1998, RSCDS Book 44.7

3C/4C longwise set



John Drewry, 1989, Donside Book, RSCDS Thirty Popular Dances Vol 2

4C/4C square set

| THE PAISLEY | 3 Cpl set. 2C st | 3x32 S |      |           |
|-------------|------------------|--------|------|-----------|
| TL 2×3      | 1 2 3            | 1 2x   | 1 2x | 1x 3      |
| R           | CHAIN            |        | RL   | RL        |
| U 2×3)      | 1 2 3            |        | į    | to 2 3x 1 |

Derek Haynes, Carnforth Collection 6, RSCDS Graded Book 3.5

3C/3C longwise set.



Terry Blackburn, 2000



John Drewry, 1981, Deeside Book 2

4C/4C longwise se

| FAREWELL TO BALFOUR ROAD |