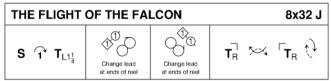

| 5 couples, 2C start on bar 17 |               |          |    |     |  |  |  |
| 1 2                      | 12                            | 1 3           | 145      |    | 1x  |  |  |  |
| 4                        | S                             | ¦ S           | $\infty$ | s× | S.∀ |  |  |  |
|                          | &<br>LINK                     | ı &<br>  LINK | •        | R  |     |  |  |  |

Andrew Buxton, 2015, RSCDS Book 52.7

5C/5C longwise set



Brian Charlton, 2001, RSCDS Book 45.8

3C/4C longwise set



Jenny Bradley, Nottingham Lace

4C/4C square set



Romaine Butterfield, RSCDS Book 46.6

3C/4C longwise set



John Bayley, 1975, Imperial Book 3.13

4C/4C longwise set



3C/4C longwise set.



Jinty Anderson, Belfast Platinum Anniversary

3C/3C longwise set.



Barry Priddey, Anniversary Tensome

3C/4C longwise set.



Alan Macpherson, RSCDS Leaflet 32

4C/4C square set.

| SCOTT MEIKLE |                  |        |    |        | 4x32 R  |                 |
|--------------|------------------|--------|----|--------|---------|-----------------|
|              |                  | 2 1    | 13 | 2 4    | 2 3 🗍 📮 | 4x 1x           |
|              | X <sub>R</sub> T |        | RA |        | RL      | T <sub>R1</sub> |
|              |                  | (2 111 | LA | O TOPO | 2 3 1 4 | <sup>2</sup>    |

Alice McLean, Laurieston Collection 1, RSCDS Book 46.3

4C/4C longwise set.